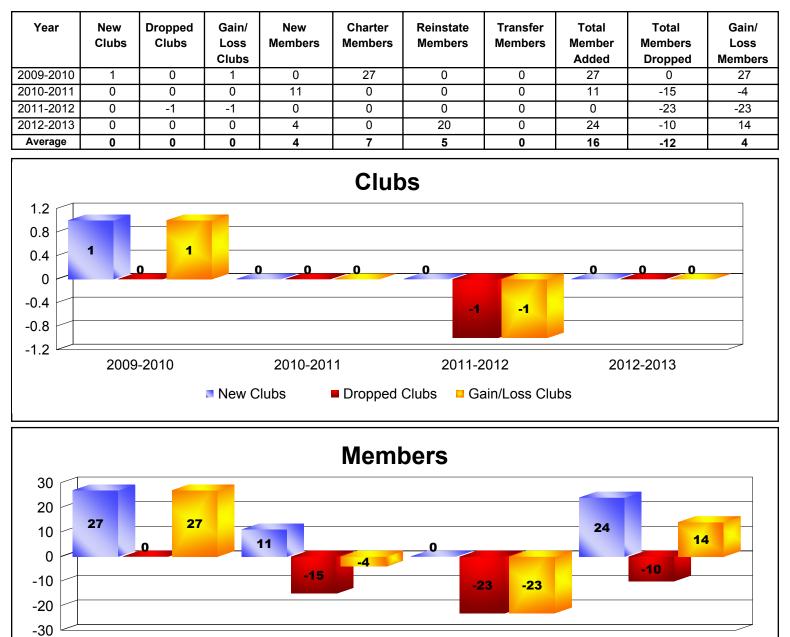

## District 322 F KINGDOM OF BHUTAN

2011-2012

Gain/Loss Members

Members Added Members Dropped

 Membership Composition

 June 2013 Cumulative

 Output

 Output

 New Members

 16.7%

 Charter Members

 0.0%

 Transfer members

 0.0%

2009-2010

2012-2013

2010-2011