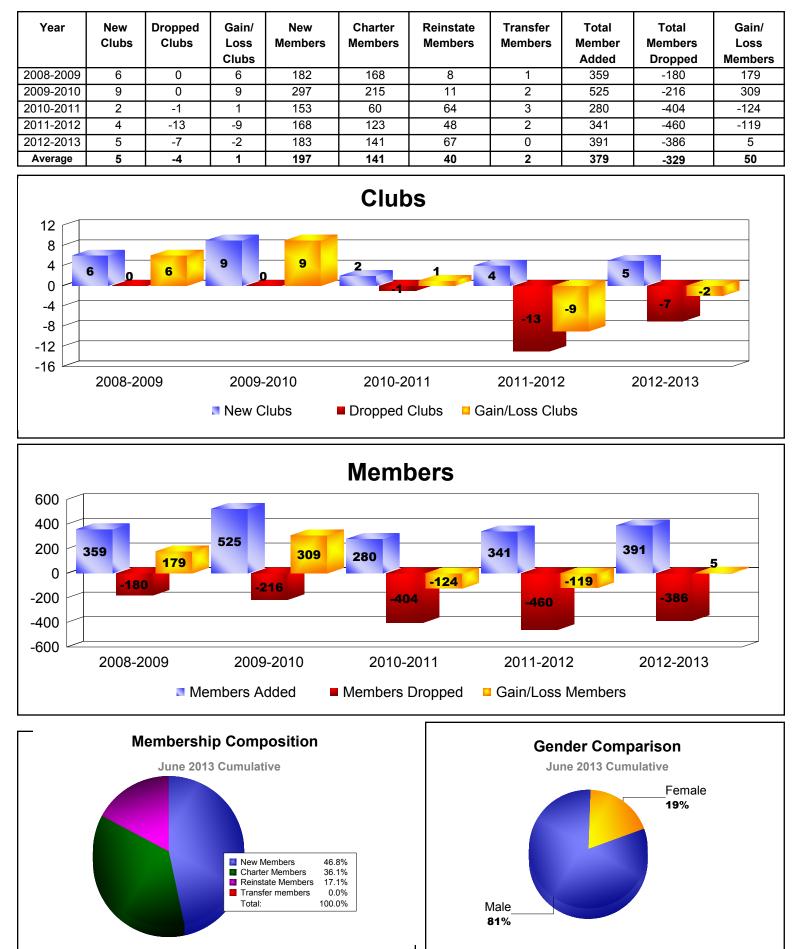

## **District 322 F INDIA**



## District 322 F KINGDOM OF BHUTAN



2011-2012

Gain/Loss Members

Members Added Members Dropped

 Membership Composition

 June 2013 Cumulative

 Output

 Output

 New Members

 16.7%

 Charter Members

 0.0%

 Transfer members

 0.0%

2009-2010



2012-2013

2010-2011

## **District 322 F INDIA**

| Year      | New<br>Clubs | Dropped<br>Clubs | Gain/<br>Loss<br>Clubs | New<br>Members | Charter<br>Members | Reinstate<br>Members | Transfer<br>Members | Total<br>Member<br>Added | Total<br>Members<br>Dropped | Gain/<br>Loss<br>Members |
|-----------|--------------|------------------|------------------------|----------------|--------------------|----------------------|---------------------|--------------------------|-----------------------------|--------------------------|
| 2008-2009 | 1