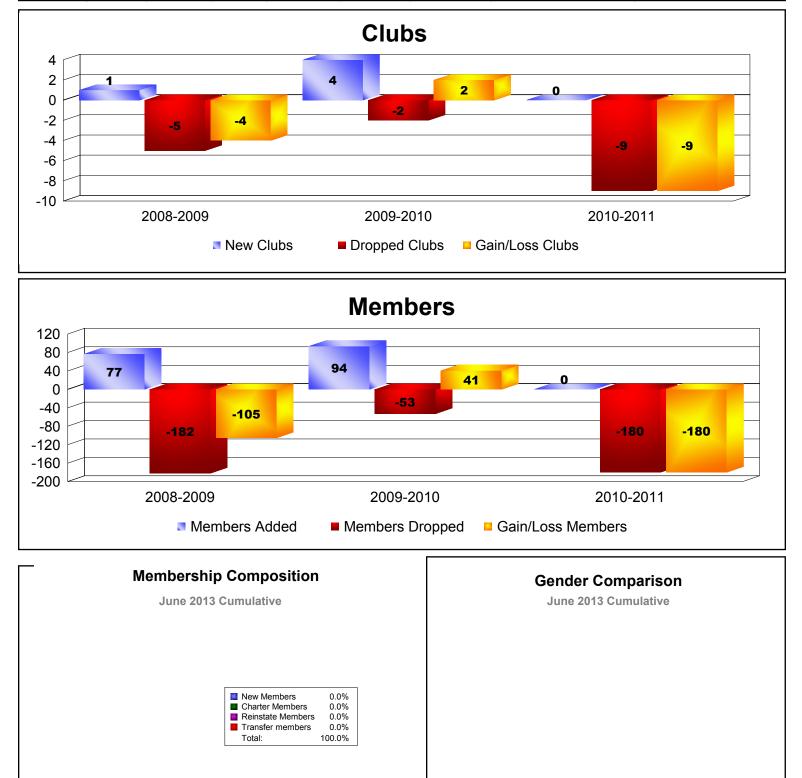

## **District 322 F INDIA**

| Year      | New<br>Clubs | Dropped<br>Clubs | Gain/<br>Loss<br>Clubs | New<br>Members | Charter<br>Members | Reinstate<br>Members | Transfer<br>Members | Total<br>Member<br>Added | Total<br>Members<br>Dropped | Gain/<br>Loss<br>Members |
|-----------|--------------|------------------|------------------------|----------------|--------------------|----------------------|---------------------|--------------------------|-----------------------------|--------------------------|
| 2008-2009 | 1            | -5               | -4                     | 21             | 21                 | 35                   | 0                   | 77                       | -182                        | -105                     |
| 2009-2010 | 4            | -2               | 2                      | 0              | 94                 | 0                    | 0                   | 94                       | -53                         | 41                       |
| 2010-2011 | 0            | -9               | -9                     | 0              | 0                  | 0                    | 0                   | 0                        | -180                        | -180                     |
| Average   | 2            | -5               | -4                     | 7              | 38                 | 12                   | 0                   | 57                       | -138                        | -81                      |